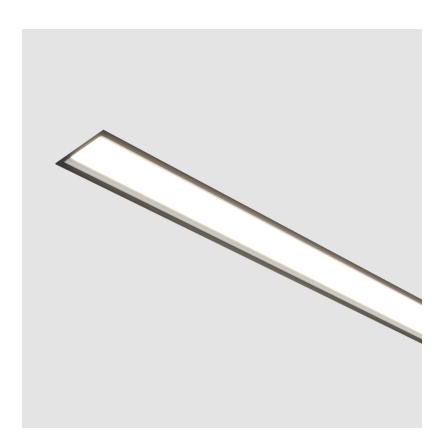

## **IDAHO 75 RECESSED**

| A35595      | -       | -           | -         | -        |
|-------------|---------|-------------|-----------|----------|
| base number | LED     | Color       | Finishes  | Diffuser |
|             | Dimming | Tomporaturo | (Diamond) | Ontions  |

### **GENERAL**

| Series: Idaho              |  |
|----------------------------|--|
| Subseries: Idaho 75        |  |
| Brand: Prolicht            |  |
| Division: Architectural    |  |
| Mounting Type: Recessed    |  |
| Mounting Location: Ceiling |  |
| Subcategory: Profile       |  |

| Brand, Fronche                                                                                                                                     |
|----------------------------------------------------------------------------------------------------------------------------------------------------|
| Division: Architectural                                                                                                                            |
| Mounting Type: Recessed                                                                                                                            |
| Mounting Location: Ceiling                                                                                                                         |
| Subcategory: Profile                                                                                                                               |
| PHYSICAL                                                                                                                                           |
| Shape: Rectangle                                                                                                                                   |
| Length (mm): 1176                                                                                                                                  |
| Length (in): 46 <sup>5</sup> / <sub>16</sub>                                                                                                       |
| Width (mm): 87                                                                                                                                     |
| Width (in): 3 <sup>7</sup> / <sub>16</sub>                                                                                                         |
| Height (mm): 100                                                                                                                                   |
| Height (in): 3 15/16                                                                                                                               |
| Ceiling Thickness (mm): 10 / 12.5 / 15 / 25 / 30                                                                                                   |
| Ceiling Thickness (in): 3/8 or 1/2 or 9/16 or 1 or 1 3/16                                                                                          |
| Min. Recessing Depth (mm): 145                                                                                                                     |
| Min. Recessing Depth (in): 5 11/16                                                                                                                 |
| Light Distribution: Direct                                                                                                                         |
| Weight (kg): 4.772                                                                                                                                 |
| Weight (lbs): 10.50                                                                                                                                |
| Diffuser: PMMA - Opal or Micro-Prism                                                                                                               |
| Fixture Finish: ANA / SSR / BKV / CWI / CRY / HAB /MSR / UFT / ITA / RUA / OGR / FTG / MYG / RWR / LOD / PUS / FRO / FUP / KIA / POP / BLS / SPG / |
|                                                                                                                                                    |