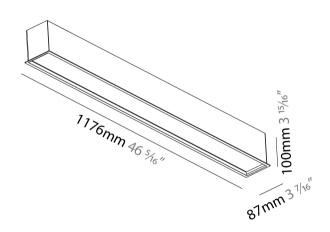

| Brand, Fronche                                                                                                                                     |
|----------------------------------------------------------------------------------------------------------------------------------------------------|
| Division: Architectural                                                                                                                            |
| Mounting Type: Recessed                                                                                                                            |
| Mounting Location: Ceiling                                                                                                                         |
| Subcategory: Profile                                                                                                                               |
| PHYSICAL                                                                                                                                           |
| Shape: Rectangle                                                                                                                                   |
| Length (mm): 1176                                                                                                                                  |
| Length (in): 46 <sup>5</sup> / <sub>16</sub>                                                                                                       |
| Width (mm): 87                                                                                                                                     |
| Width (in): 3 <sup>7</sup> / <sub>16</sub>                                                                                                         |
| Height (mm): 100                                                                                                                                   |
| Height (in): 3 15/16                                                                                                                               |
| Ceiling Thickness (mm): 10 / 12.5 / 15 / 25 / 30                                                                                                   |
| Ceiling Thickness (in): 3/8 or 1/2 or 9/16 or 1 or 1 3/16                                                                                          |
| Min. Recessing Depth (mm): 145                                                                                                                     |
| Min. Recessing Depth (in): 5 11/16                                                                                                                 |
| Light Distribution: Direct                                                                                                                         |
| Weight (kg): 4.772                                                                                                                                 |
| Weight (lbs): 10.50                                                                                                                                |
| Diffuser: PMMA - Opal or Micro-Prism                                                                                                               |
| Fixture Finish: ANA / SSR / BKV / CWI / CRY / HAB /MSR / UFT / ITA / RUA / OGR / FTG / MYG / RWR / LOD / PUS / FRO / FUP / KIA / POP / BLS / SPG / |
|                                                                                                                                                    |