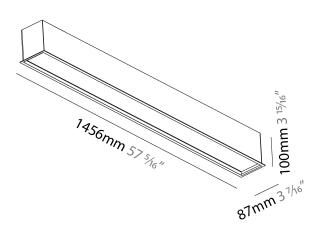

## **IDAHO 75 RECESSED**

| A35596      | -              |                      | -                     | -     |
|-------------|----------------|----------------------|-----------------------|-------|
| base number | LED<br>Dimming | Color<br>Temperature | Finishes<br>(Diamond) | Diffu |

| Brailu: Prolicit                                                           |
|----------------------------------------------------------------------------|
| Division: Architectural                                                    |
| Mounting Type: Recessed                                                    |
| Mounting Location: Ceiling                                                 |
| Subcategory: Profile                                                       |
| PHYSICAL                                                                   |
| Shape: Rectangle                                                           |
| Length (mm): 1456                                                          |
| Length (in): 57 <sup>5</sup> / <sub>16</sub>                               |
| Width (mm): 87                                                             |
| Width (in): 3 <sup>7</sup> / <sub>16</sub>                                 |
| Height (mm): 100                                                           |
| Height (in): 3 15/16                                                       |
| Ceiling Thickness (mm): 10 / 12.5 / 15 / 25 / 30                           |
| Ceiling Thickness (in): 3/8 or 1/2 or 9/16 or 1 or 1 3/16                  |
| Min. Recessing Depth (mm): 145                                             |
| Min. Recessing Depth (in): 5 11/16                                         |
| Light Distribution: Direct                                                 |
| Weight (kg): 5.802                                                         |
| Weight (lbs): 12.76                                                        |
| Diffuser: PMMA - Opal or Micro-Prism                                       |
| Fixture Finish: ANA / SSR / BKV / CWI / CRY / HAB /MSR / UFT / ITA / RUA / |
|                                                                            |