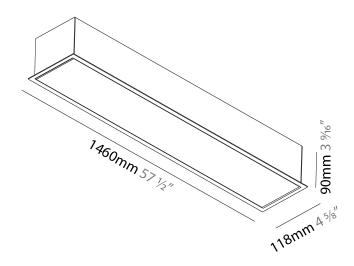

### **GENERAL**

| Series: Idaho              |  |
|----------------------------|--|
| Subseries: Idaho 100       |  |
| Brand: Prolicht            |  |
| Division: Architectural    |  |
| Mounting Type: Recessed    |  |
| Mounting Location: Ceiling |  |
| Subcategory: Profile       |  |

| Diana. Fromene                                                                                                                                                                                                                                                                                                                                                                                                                                                                                                                                                                                                                                                                                                                                                                                                                                                                                                                                                                                                                                                                                                                                                                                                                                                                                                                                                                                                                                                                                                                                                                                                                                                                                                                                                                                                                                                                                                                                                                                                                                                                                                                 |
|--------------------------------------------------------------------------------------------------------------------------------------------------------------------------------------------------------------------------------------------------------------------------------------------------------------------------------------------------------------------------------------------------------------------------------------------------------------------------------------------------------------------------------------------------------------------------------------------------------------------------------------------------------------------------------------------------------------------------------------------------------------------------------------------------------------------------------------------------------------------------------------------------------------------------------------------------------------------------------------------------------------------------------------------------------------------------------------------------------------------------------------------------------------------------------------------------------------------------------------------------------------------------------------------------------------------------------------------------------------------------------------------------------------------------------------------------------------------------------------------------------------------------------------------------------------------------------------------------------------------------------------------------------------------------------------------------------------------------------------------------------------------------------------------------------------------------------------------------------------------------------------------------------------------------------------------------------------------------------------------------------------------------------------------------------------------------------------------------------------------------------|
| Division: Architectural                                                                                                                                                                                                                                                                                                                                                                                                                                                                                                                                                                                                                                                                                                                                                                                                                                                                                                                                                                                                                                                                                                                                                                                                                                                                                                                                                                                                                                                                                                                                                                                                                                                                                                                                                                                                                                                                                                                                                                                                                                                                                                        |
| Mounting Type: Recessed                                                                                                                                                                                                                                                                                                                                                                                                                                                                                                                                                                                                                                                                                                                                                                                                                                                                                                                                                                                                                                                                                                                                                                                                                                                                                                                                                                                                                                                                                                                                                                                                                                                                                                                                                                                                                                                                                                                                                                                                                                                                                                        |
| Mounting Location: Ceiling                                                                                                                                                                                                                                                                                                                                                                                                                                                                                                                                                                                                                                                                                                                                                                                                                                                                                                                                                                                                                                                                                                                                                                                                                                                                                                                                                                                                                                                                                                                                                                                                                                                                                                                                                                                                                                                                                                                                                                                                                                                                                                     |
| Subcategory: Profile                                                                                                                                                                                                                                                                                                                                                                                                                                                                                                                                                                                                                                                                                                                                                                                                                                                                                                                                                                                                                                                                                                                                                                                                                                                                                                                                                                                                                                                                                                                                                                                                                                                                                                                                                                                                                                                                                                                                                                                                                                                                                                           |
| PHYSICAL                                                                                                                                                                                                                                                                                                                                                                                                                                                                                                                                                                                                                                                                                                                                                                                                                                                                                                                                                                                                                                                                                                                                                                                                                                                                                                                                                                                                                                                                                                                                                                                                                                                                                                                                                                                                                                                                                                                                                                                                                                                                                                                       |
| Shape: Rectangle                                                                                                                                                                                                                                                                                                                                                                                                                                                                                                                                                                                                                                                                                                                                                                                                                                                                                                                                                                                                                                                                                                                                                                                                                                                                                                                                                                                                                                                                                                                                                                                                                                                                                                                                                                                                                                                                                                                                                                                                                                                                                                               |
| Length (mm): 1460                                                                                                                                                                                                                                                                                                                                                                                                                                                                                                                                                                                                                                                                                                                                                                                                                                                                                                                                                                                                                                                                                                                                                                                                                                                                                                                                                                                                                                                                                                                                                                                                                                                                                                                                                                                                                                                                                                                                                                                                                                                                                                              |
| Length (in): $57\frac{1}{2}$                                                                                                                                                                                                                                                                                                                                                                                                                                                                                                                                                                                                                                                                                                                                                                                                                                                                                                                                                                                                                                                                                                                                                                                                                                                                                                                                                                                                                                                                                                                                                                                                                                                                                                                                                                                                                                                                                                                                                                                                                                                                                                   |
| Width (mm): 118                                                                                                                                                                                                                                                                                                                                                                                                                                                                                                                                                                                                                                                                                                                                                                                                                                                                                                                                                                                                                                                                                                                                                                                                                                                                                                                                                                                                                                                                                                                                                                                                                                                                                                                                                                                                                                                                                                                                                                                                                                                                                                                |
| Width (in): 4 5/8                                                                                                                                                                                                                                                                                                                                                                                                                                                                                                                                                                                                                                                                                                                                                                                                                                                                                                                                                                                                                                                                                                                                                                                                                                                                                                                                                                                                                                                                                                                                                                                                                                                                                                                                                                                                                                                                                                                                                                                                                                                                                                              |
| Height (mm): 90                                                                                                                                                                                                                                                                                                                                                                                                                                                                                                                                                                                                                                                                                                                                                                                                                                                                                                                                                                                                                                                                                                                                                                                                                                                                                                                                                                                                                                                                                                                                                                                                                                                                                                                                                                                                                                                                                                                                                                                                                                                                                                                |
| Height (in): 3 % 16                                                                                                                                                                                                                                                                                                                                                                                                                                                                                                                                                                                                                                                                                                                                                                                                                                                                                                                                                                                                                                                                                                                                                                                                                                                                                                                                                                                                                                                                                                                                                                                                                                                                                                                                                                                                                                                                                                                                                                                                                                                                                                            |
| Ceiling Thickness (mm): 10 / 12.5 / 15 / 25 / 30                                                                                                                                                                                                                                                                                                                                                                                                                                                                                                                                                                                                                                                                                                                                                                                                                                                                                                                                                                                                                                                                                                                                                                                                                                                                                                                                                                                                                                                                                                                                                                                                                                                                                                                                                                                                                                                                                                                                                                                                                                                                               |
| Ceiling Thickness (in): 3/8 or 1/2 or 9/16 or 1 or 1 3/16                                                                                                                                                                                                                                                                                                                                                                                                                                                                                                                                                                                                                                                                                                                                                                                                                                                                                                                                                                                                                                                                                                                                                                                                                                                                                                                                                                                                                                                                                                                                                                                                                                                                                                                                                                                                                                                                                                                                                                                                                                                                      |
| Min. Recessing Depth (mm): 145                                                                                                                                                                                                                                                                                                                                                                                                                                                                                                                                                                                                                                                                                                                                                                                                                                                                                                                                                                                                                                                                                                                                                                                                                                                                                                                                                                                                                                                                                                                                                                                                                                                                                                                                                                                                                                                                                                                                                                                                                                                                                                 |
| Min. Recessing Depth (in): 5 11/16                                                                                                                                                                                                                                                                                                                                                                                                                                                                                                                                                                                                                                                                                                                                                                                                                                                                                                                                                                                                                                                                                                                                                                                                                                                                                                                                                                                                                                                                                                                                                                                                                                                                                                                                                                                                                                                                                                                                                                                                                                                                                             |
| Light Distribution: Direct                                                                                                                                                                                                                                                                                                                                                                                                                                                                                                                                                                                                                                                                                                                                                                                                                                                                                                                                                                                                                                                                                                                                                                                                                                                                                                                                                                                                                                                                                                                                                                                                                                                                                                                                                                                                                                                                                                                                                                                                                                                                                                     |
| Weight (kg): 6.771                                                                                                                                                                                                                                                                                                                                                                                                                                                                                                                                                                                                                                                                                                                                                                                                                                                                                                                                                                                                                                                                                                                                                                                                                                                                                                                                                                                                                                                                                                                                                                                                                                                                                                                                                                                                                                                                                                                                                                                                                                                                                                             |
| Weight (lbs): 14.90                                                                                                                                                                                                                                                                                                                                                                                                                                                                                                                                                                                                                                                                                                                                                                                                                                                                                                                                                                                                                                                                                                                                                                                                                                                                                                                                                                                                                                                                                                                                                                                                                                                                                                                                                                                                                                                                                                                                                                                                                                                                                                            |
| Diffuser: PMMA - Opal or Micro-Prism                                                                                                                                                                                                                                                                                                                                                                                                                                                                                                                                                                                                                                                                                                                                                                                                                                                                                                                                                                                                                                                                                                                                                                                                                                                                                                                                                                                                                                                                                                                                                                                                                                                                                                                                                                                                                                                                                                                                                                                                                                                                                           |
| $\label{eq:fixture} Finish: ANA / SSR / BKV / CWI / CRY / HAB / MSR / UFT / ITA / RUA / OGR / FTG / MYG / RWR / LOD / PUS / FRO / FUP / KIA / POP / BLS / SPG / FUR / RUA / POP / BLS / SPG / FUR / F$ |
|                                                                                                                                                                                                                                                                                                                                                                                                                                                                                                                                                                                                                                                                                                                                                                                                                                                                                                                                                                                                                                                                                                                                                                                                                                                                                                                                                                                                                                                                                                                                                                                                                                                                                                                                                                                                                                                                                                                                                                                                                                                                                                                                |