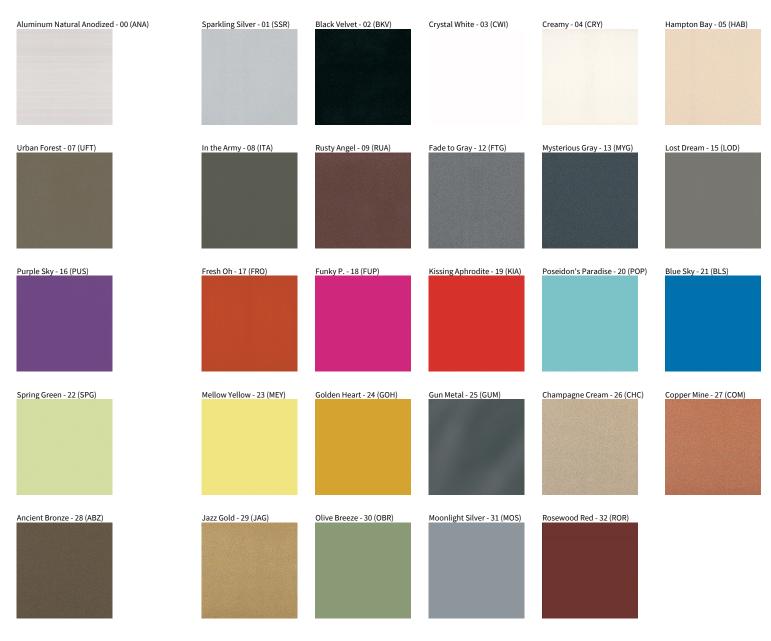

### **IDAHO**

COLOR FINISH CHART

| PROJECT   |  |  |
|-----------|--|--|
| TYPE      |  |  |
| SPECIFIER |  |  |
| QUANTITY  |  |  |
| DATE      |  |  |

### **Fixture Finish**

**Digital:** Not all screens are calibrated the same, and therefore, colors will appear differently between screens. **Physical:** When texture is involved, there will be variations in color, character and tone within a product series and between product families.

**Gun Metal:** No Gun Metal finish is alike. It combines a mixture of transparent and black color particles which ensures a highly individual effect and no luminaire being identical. **Champagne Cream, Copper Mine, Ancient Bronze + Jazz Gold:** These finishes have slight fading from specific powder coating production. Each luminaire will slightly vary.